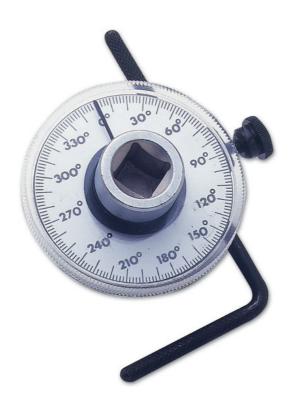

## **Torque Angle Gauge 65mm 1/2"D**

A torque angle gauge is needed in order to apply a specified angle to a fastener after the correct torque has been reached, where the vehicle manufacturer has specified a "torque + angle" value for the application.

## **Additional Information**

- 360° gauge with 1/2"D input and output.
- 65mm protractor scale with 2 degree increments.
- · Quick adjusment reaction arm, with knurled housing for easy adjustment.
- Popular applications include: head bolts, bearing housings, flywheels, EV and PHEV battery fasteners (when used with an insulated ratchet or power bar etc).